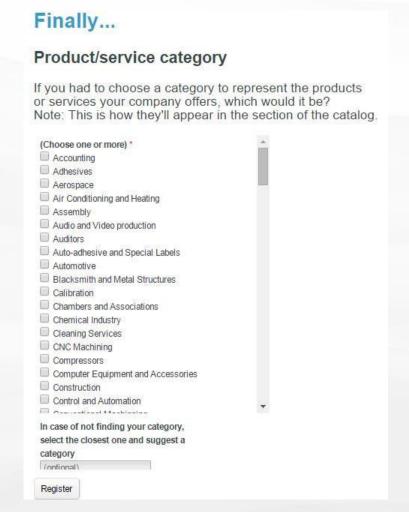

## **STEP 4: PRODUCTS/SERVICES CATEGORIES**

In the final and easiest step you must simply select one or more categories (showed in the list) that represent the products and or services your company offers..